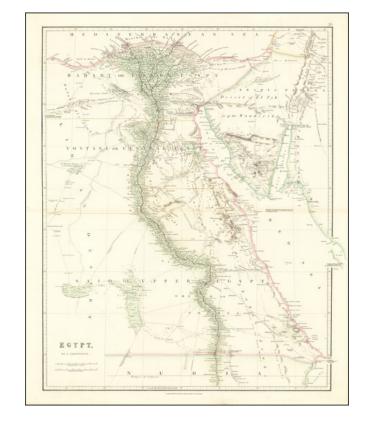

## **Egypt**

**Stock#:** 65562 **Map Maker:** Arrowsmith

Date: 1840
Place: London
Color: Outline Color

**Condition:** VG

**Size:** 19 x 23.5 inches

**Price:** \$ 195.00

## **Description:**

Fine example of John Arrowsmith's map of Egypt, from his London Atlas.

Includes significant details along the Nile, caravan and trade routes, etc. Interesting notes include "Desert of Moving Sands," "Djewaby Arabs" and "Camel Breeders for the Esneh Market."

Arrowsmith's map is one of the best commercial atlas maps of the period and benefits from many contemporary sources.