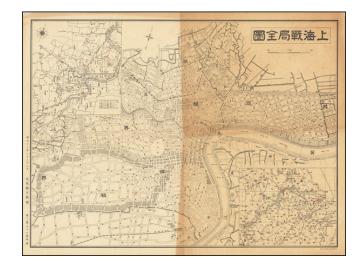

## **Description:**

Detailed map of the international concessions area of Shanghai Settlement, published as a supplement to *Osaka Asahi Shinbu* on August 23, 1937.

The map was published weeks after the Marco Polo Bridge incident on July 7, 1937 and 10days after the Battle of Shanghai, which led to full scale war between Japand and China (Second Sino-Japanese War).

The map locates Japanese companies such as Mitsubishi and Nippon Yusen.