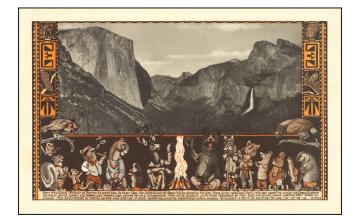

## Barry Lawrence Ruderman Antique Maps Inc.

7407 La Jolla Boulevard La Jolla, CA 92037

www.raremaps.com

(858) 551-8500 blr@raremaps.com

[Yosemite Valley] Your Woodland Friends of Yosemite Want You To Know that the Latchstring of Hospitality dangles fro your from every road and trail into our campfire circle . . .

## **Description:**

Extremely rare pictorial photographic view of Yosemite Valley, illustrated by Jo Mora.

Includes a lively caricature of the woodland creatures of the Valley, in the marvelous style of Jo Mora.

There are apparently two editions of this view, one with the smoke extending into the photograph and one with the smoke cutt off below the photograph.