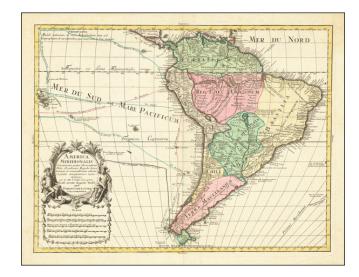

### Tracking the Early Circumnativgators Around South America

Detailed map of South America, by Conrad Lotter.

The map shows the routes of Magellan (1520), Drake (1577), le Maire & Schouten (1616), and Sarmineto (1570). Various other dated discoveries are noted throughout.

Interesting river systems and other speculative information in the interior of the Continent.