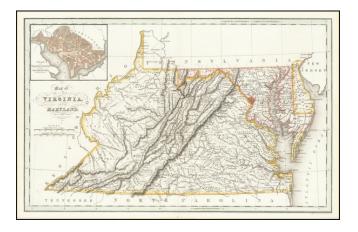

## **Description:**

Scarce early map of Virginia and Maryland, showing counties, rivers, towns, mountains, lakes, etc. Includes early roads.

This is one of the earliest British publications to show the US by states.

Inset of Washington DC.