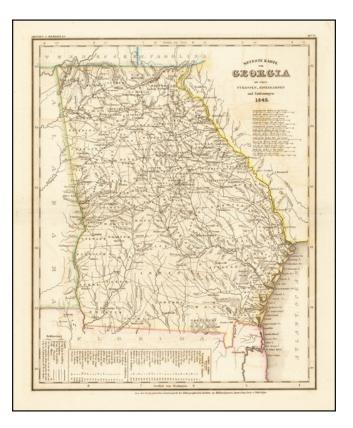

## Barry Lawrence Ruderman Antique Maps Inc.

7407 La Jolla Boulevard La Jolla, CA 92037

www.raremaps.com

(858) 551-8500 blr@raremaps.com

Neueste Karte von Georgia ... 1845.

| Stock#:           | 65517            |
|-------------------|------------------|
| Map Maker:        | Meyer            |
| Date:             | 1845             |
| Place:            | Hildburghausen   |
| Color:            | Outline Color    |
| <b>Condition:</b> | VG               |
| Size:             | 12 x 14.5 inches |
| Price:            | SOLD             |

## **Description:**

Elegantly engraved and detailed map of Georgia.

Shows counties, towns, roads, canals, lakes, etc.

There are several editions of the map, this being the first.