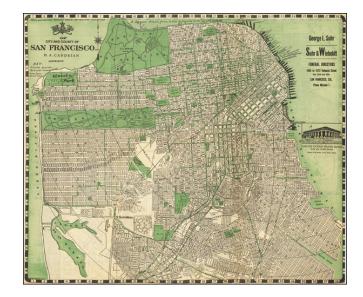

## Map of City and County of San Francisco. H.A. Candrian, Copyright (with smaller maps of San Mateo and South San Francisco on verso)

**Stock#:** 65489 **Map Maker:** Candrian

**Date:** 1915 circa **Place:** San Francisco

## **Description:**

Striking map of San Francisco, published circa 1915.

The map includes an illustration promoting the Luriline Ocean Water Baths and Suhr & Wieboldt.

Includes smaller maps of San Mateo, Burlingame, South San Francsico and Daly City on the verso.