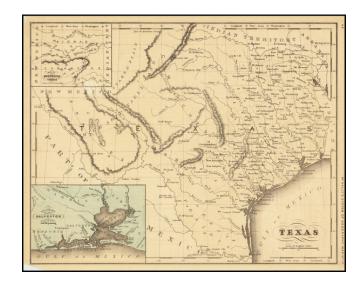

## **Description:**

Detailed map of Texas, published in McNally's School Geography.

Dallas is shown on the map. The configuration of counties suggests the map was published prior to the creation of Cameron County, in 1852.

Most of the western counties are still not formed.