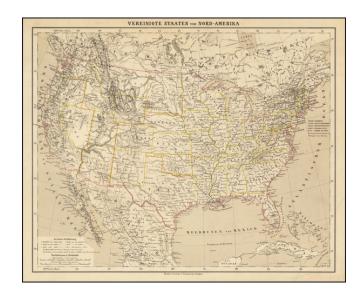

## Vereinigte Staaten von Nord-Amerika

**Stock#:** 65473 **Map Maker:** Flemming

Date: 1868 Place: Glogau

**Color:** Outline Color

**Condition:** VG

**Size:** 13 x 16 inches

**Price:** SOLD

## **Description:**

Detailed map of the United States, shortly after the conclusion of the American Civil War.

Montana, Wyoming and Idaho are now clearly and accurately delineated as counties, with only Dakota Territory not yet in its final configuration.

The map provides an exceptionally detailed treatment of the topography of the West, Indian tribal locations American Forts, etc.

From a scarce late edition of Flemming's Atlas.