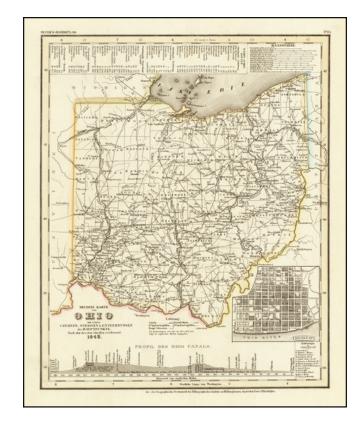

## Neueste Karte von Ohio mit seinen Canaelen, Strassen & Entfernungen der Hauptpunkte. Nach den bessten Quellen verbessert. 1845

**Stock#:** 65443 **Map Maker:** Meyer

**Date:** 1845

Place: Hildburghausen Color: Outline Color

## **Description:**

Elegantly engraved and detailed map of Ohio, with an inset map of Cincinnati and profiles of the Ohio Canals, taken based upon Tanner's work in the early 1840s.

Shows counties, towns, roads, canals, lakes, etc. While often referred to as the German Mitchell, this characterization is unfair, as the work appears to be a collaborative effort which predates the sale of Tanner's plates to SA Mitchell.