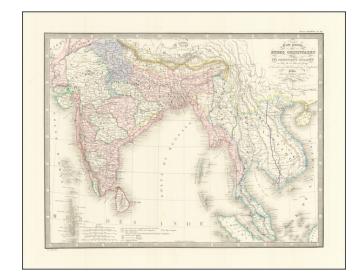

## Carte Generale Des Indes Orientales Indiquant Les Possessions Anglaises.... 1857

**Stock#:** 65440

Map Maker: Andriveau-Goujon

**Date:** 1857 **Place:** Paris

**Color:** Hand Colored

**Condition:** VG+

**Size:**  $20 \times 15$  inches

## **Description:**

Detailed regional map of India and Southeast Asia, extending from the Gulf of Kambaye to the Gulf of Tonquin and from Sumatra and Ceylon to Tibet and the Himalayas.

Shows towns mountains, rivers, lakes, islands, bays, etc. An excellent mid 19th Century regional map.

Decorative Piano Key Border.