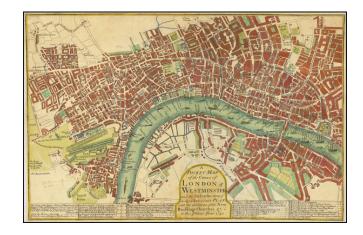

## A Pocket Map of the Citties of London & Westminster and the Suburbs thereof being a New & Exact Plan with the Additions of the New Buildings Churches &c - to this Present Year 1730.

**Stock#:** 65438 **Map Maker:** Anonymous

## **Description:**

Early hand-colored engraved plan of London, updated to 1730.

The map includes notes on rates for Hackney Coaches around London. There are illustrations of buildings such as Saint Paul's Cathedral, London Bridge, etc. as well as many ships shown on the Thames.

Includes an early manuscript annotation in the left corner.