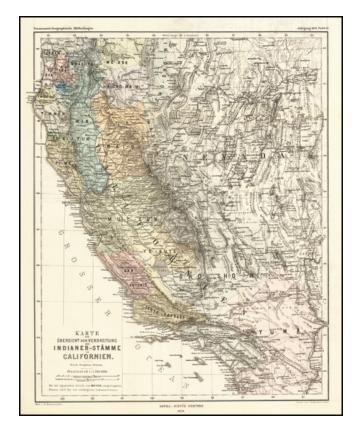

# [The Indian Tribes of California] Karte Übersicht zur Verbreitung der Indianer-stämme in Kalifornien

**Stock#:** 65421 **Map Maker:** Petermann

Date: 1879Place: GothaColor: Condition: VG+

**Size:**  $10 \times 13$  inches

### California Indians!

Rare map of California, published by renowned map historian Augustus Petermann in 1879.

The map is based upon the work of American Stephen Power, whose book "Tribes of California", first published in Washington, DC is one of the most important works on the subject.

The map is both a fine compendium of Indian information and an excellent overall treatment of both California and Nevada in general.