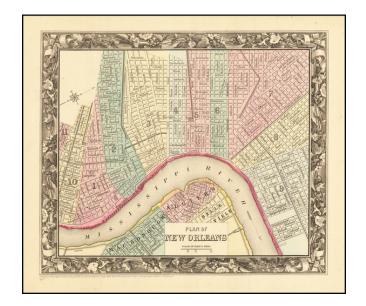

Hand Colored

11 x 9 inches

www.raremaps.com

(858) 551-8500 blr@raremaps.com

**Plan of New Orleans** 

## **Description:**

Attractive map of New Orleans, with decorative border showing Mississippi River to Algiers, parks and trolleys.

The map is hand colored by wards. Shows streets, buildings, rail lines, etc.

An attractive city plan from the pre-eminent commercial publisher of the era.