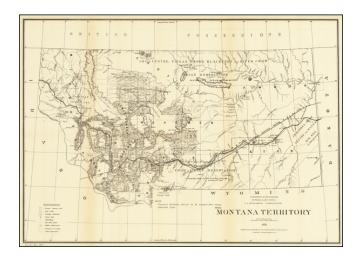

## Montana Territory 1879 . . .

| Stock#:           | 65395               |
|-------------------|---------------------|
| Map Maker:        | General Land Office |
| Date:             | 1879                |
| Place:            | Washington          |
| Color:            | Uncolored           |
| <b>Condition:</b> | VG                  |
| Size:             | 21 x 15 inches      |
| Price:            | SOLD                |

## **Description:**

Early US State Survey map of Montana Territory, prepared under the direction of C. Roeser, compiled from the official records of the General Land Office.

Includes the progress of the state surveys, several Indian Reservations with references to the Executive Orders that created the reservations, and their dates, the completed and proposed routes of the Northern Pacific, towns, rivers, lakes, mountains mines, forts and many other details.

One of the best early larger format maps of Montana.