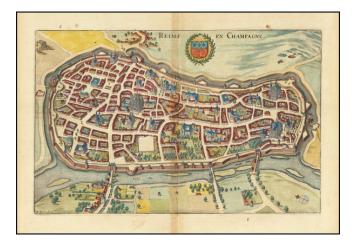

## **Description:**

Striking birdseye view of Reims in Champagne, from Merian's *Neuwe Archontologica Cosmica . . .*, published in 1638.

Shows detailed town plan, Vesle River, Iausa River, fortified walls, Kremlin, public buildings, churches, bridges, etc.

Includes the town coat of arms.