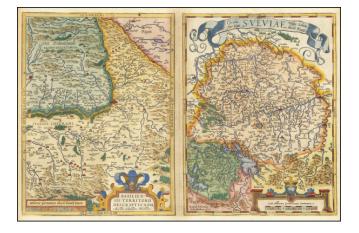

## Basiliensis Territorii Descriptio Nova [with] Circulus Sive Liga Suevia Vulgo Schwabische Kraiss

Stock#:65392Map Maker:Ortelius

Date:1581Place:AntwerpColor:Hand ColoredCondition:VG+Size:19.5 x 12.5 inches

## **Description:**

Two detailed regional maps by Ortelius, from his *Theatrum Orbis Terrarum*, the first modern atlas.

The first map shows the region around Basel, in Switzerland, based upon the work of Sebastian Munster.

The second map shows the region bounded by the Bodensee, the Rhein and Augsburg, centered on the Donau.