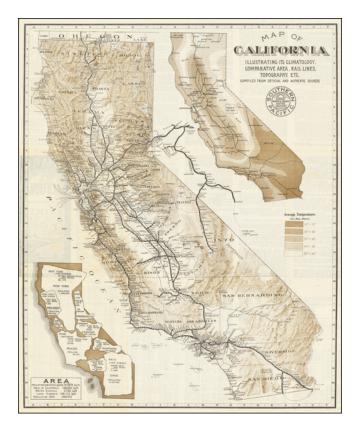

## Map of California Illustrating Its Climatology, Comparative Area, Rail Lines, Topography, Etc. Compiled From Official and Authentic Sources

| Stock#:           | 65381                     |
|-------------------|---------------------------|
| Map Maker:        | Southern Pacific Railroad |
|                   | Company                   |
| Date:             | 1900 circa                |
| Place:            | San Francisco             |
| Color:            | Color                     |
| <b>Condition:</b> | VG+                       |
| Size:             | 21 x 25.5 inches          |
| Price:            | SOLD                      |

## **Description:**

Interesting thematic map of California, published by the Southern Pacific Company.

The map notes average temperatures, railroad routes, topographical details, etc.

The map at the lower left superimposes other states over California, to illustrate their relative sizes.