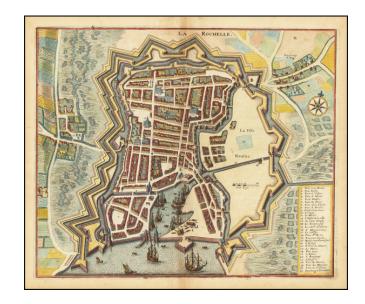

## **Description:**

Striking birdseye view of La Rochelle, from Merian's *Neuwe Archontologica Cosmica* . . ., published in 1638.

Shows the harbor, ships, detailed town plan, fortified walls, churches, bridges, and the neighboring region. Gorgeous elaborate coat of arms, with a Key naming 31 places.