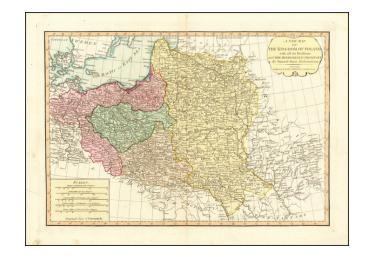

## A New Map Of The Kingdom of Poland with all its Divisions and The Dismember'd Provinces

**Stock#:** 65366

Map Maker: Laurie & Whittle

Date: 1794 Place: London

Color: Hand Colored

**Condition:** VG+

**Size:** 17 x 12 inches

## **Description:**

Striking full color example of this fine map of Poland, showing the provinces stripped from the control of Poland at the end of the 18th Century.

A fine overview of the history of Poland's final boundaries at the end of the 18th Century.