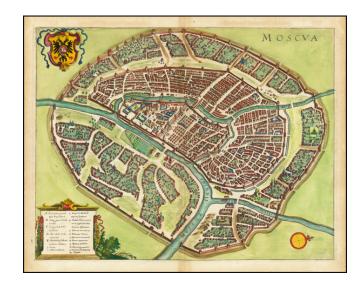

## Moscua

**Stock#:** 65336 **Map Maker:** Merian

Date: 1638Place: FrankfurtColor: Hand Colored

**Condition:** VG

**Size:** 13.5 x 11 inches

Price: SOLD

## **Description:**

Striking birdseye view of Moscow, from Merian's Neuwe Archontologica Cosmica . . ., published in 1638.

Shows detailed town plan, Moscua River, Iausa River, Neglina River, three sets of fortified walls, Kremlin, public buildings, churches, bridges, etc. Gorgeous elaborate coat of arms. Key shows about 17 places.