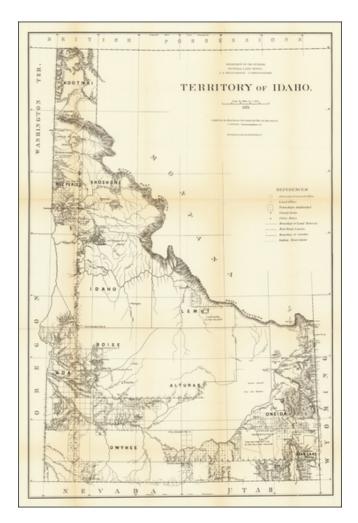

## Barry Lawrence Ruderman Antique Maps Inc.

7407 La Jolla Boulevard La Jolla, CA 92037 www.raremaps.com

(858) 551-8500 blr@raremaps.com

Territory of Idaho . . . 1876

| Stock#:<br>Map Maker: | 65325<br>General Land Office |
|-----------------------|------------------------------|
| Date:                 | 1876                         |
| Place:                | Washington                   |
| Color:                | Uncolored                    |
| <b>Condition:</b>     | VG                           |
| Size:                 | 21.5 x 32 inches             |
| Price:                | SOLD                         |

## **Description**:

Large and highly detailed map of Idaho Territory, issued by the General Land Office under the direction of Charles Roeser.

This map is the largest and most detailed map of Idaho published to date and includes the most up to date details produced by the General Land Office. The topographical and Indian Reservation detail is especially noteworthy.