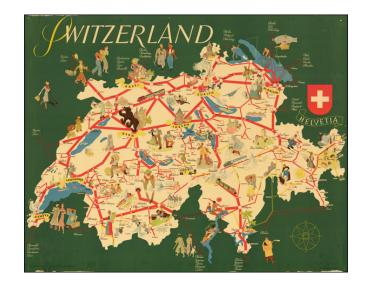

## **Switzerland**

**Stock#:** 65323

Map Maker: Swiss Federal Railways

Date: 1937Place: BerneColor: Condition: VG

**Size:**  $40 \times 28$  inches

**Price:** SOLD

## **Description:**

Rare separately published tourist map of Switzerland, published in Berne.

The map focuses on the major rail lines, cities and tourist attractions within the country, with lively pictorial vignettes throughout.