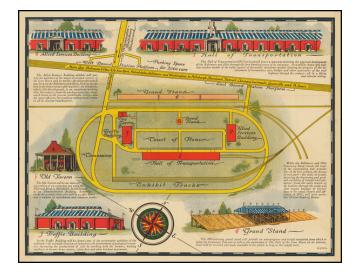

### Celebrating 100 Years of the Baltimore & Ohio Railroad

Interesting chromolithographic plan of the Fairgrounds for the Fair of the Iron Horse.

The map is centered on the Court of Honor and illustrates the exhibition's major buildings.