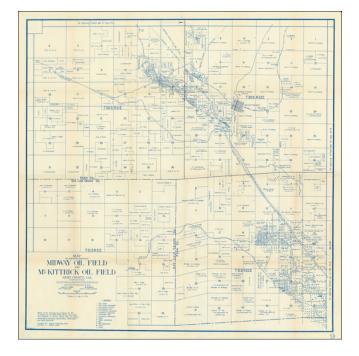

# Map of Northern Portion of Midway Oil Field and McKittrick Oil Field Kern Co. Cal. . . . Revised to Jan. 4, 1924

**Stock#:** 65314

Map Maker: California State Mining Bureau

**Date:** 1924

Place: San Francisco
Color: Uncolored

## **Description:**

Detailed map of the Northern portion of the Midway and McKittrick Oil Fields, in Kern County.

The map includes the town of Mckittrick and a number of pipelines, including pipelines operated by:

- Standard Oil
- Independent Producers
- Associated Oil Co.

The map also includes the location of dozens of oil and gas leases interests in the region.