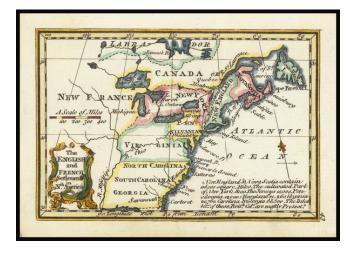

## The English and French Settlements in Nth America

| Stock#:    | 65306          |
|------------|----------------|
| Map Maker: | Gibson & Bowen |
| Date:      | 1758           |
| Place:     | London         |
| Color:     | Hand Colored   |
| Condition: | VG+            |
| Size:      | 4 x 2.5 inches |
| Price:     | SOLD           |

## **Description:**

Rare miniature map of the English and French settlements in North America from John Gibson and Emanuel Bowen's *Atlas Minimus*, one of the most attractive 18th century miniature atlases.