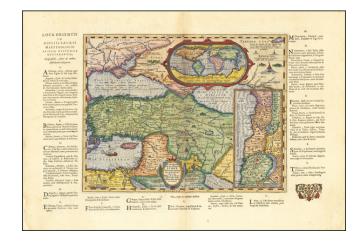

## **Description:**

Historical map of the Ancient World, based upon the Bible, published in the last Moretus edition of the *Parergon* in 1624.

The map shows the pyramids in Egypt, the route of Abraham from Ur to Sichem, and the wandering of the Children of Israel. In the east, the tents of nomadic Tartars can be seen.

Includes an inset map of the modern world and of the Holy Land.

An alphabetical key surrounding the map locates the importance places on the map.