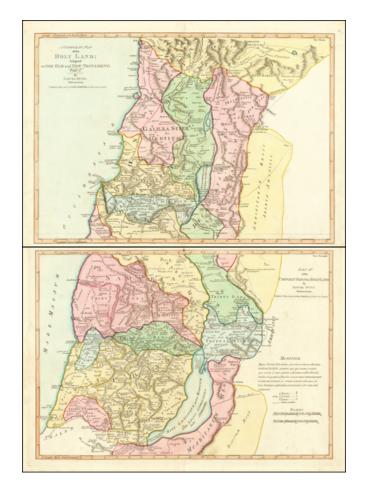

## A Compleat Map of the Holy Land; Adapted To the Old and New Testament: Part 1st: ... 1774

**Stock#:** 65268 **Map Maker:** Dunn

Date: 1794
Place: London
Color: Hand Colored

**Condition:** VG+

**Size:** 19 x 13 inches (each sheet)

## **Description:**

Detailed map of the Holy Land, Syria, Galilea and Decapolis, with remarkable topographical detail, roads, towns and early biblical information.

From Dunn's New Atlas or Mundane System of Geography.