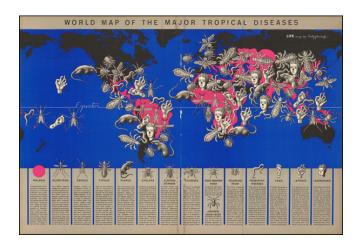

## **Description:**

Tropical Disease Pictorial Map.

A world map by a well-known artist of the time (Boris Artsybasheff) illustrating an article on tropical diseases.

The use of ominous pictorial symbols for 15 diseases, combined with the size and location of the symbols on the map, effectively communicate the danger and urgency of the problem.