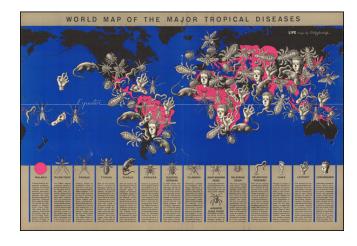

## **World Map of the Major Tropical Diseases**

**Stock#:** 65263jc **Map Maker:** Artsybasheff

Date: 1944Place: New YorkColor: Condition: VG+

**Size:** 20.5 x 14.5 inches

**Price:** SOLD

## **Description:**

Tropical Disease Pictorial Map.

A world map by a well-known artist of the time (Boris Artsybasheff) illustrating an article on tropical diseases.

The use of ominous pictorial symbols for 15 diseases, combined with the size and location of the symbols on the map, effectively communicate the danger and urgency of the problem.