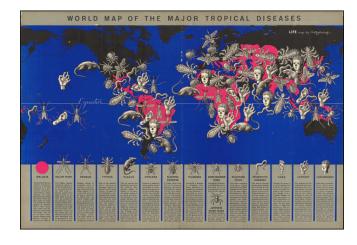

## **World Map of the Major Tropical Diseases**

**Stock#:** 65262jc **Map Maker:** Artsybasheff

Date: 1944Place: New YorkColor: Condition: VG

**Size:** 20.5 x 14.5 inches

**Price:** SOLD

## **Description:**

Tropical Disease Pictorial Map.

A world map by a well-known artist of the time (Boris Artsybasheff) illustrating an article on tropical diseases.

The use of ominous pictorial symbols for 15 diseases, combined with the size and location of the symbols on the map, effectively communicate the danger and urgency of the problem.