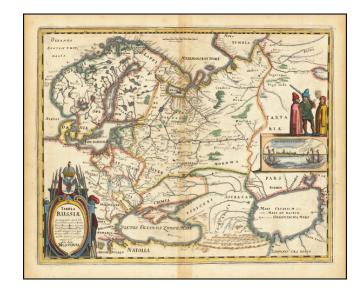

## **Description:**

Nice example of the Merian edition Hessel Gerritsz's map of Russia, with a view of Archangelsckagoroda.

The map was compiled from manuscript maps and work brought back by Isaac Massa. Includes a decorative birdseye view.

Richly decorated a large title cartouche, sailing ships, a compass rose, three Russian gentlemen, and a view of Archangel Sckagoroda.