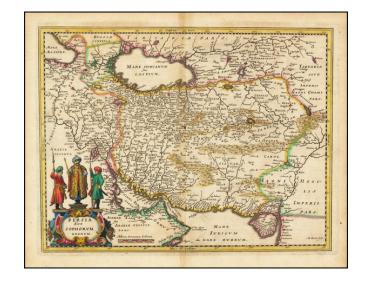

#### The Persian Empire in the 17th Century

Decorative map of Persia extending from Saudi Arabia and Turkey to the Indus River, centered on Persia, with the Red Sea and the Persian Gulf in the South and Caspian and Tartaria in the North.

A very detailed and highly decorative map.