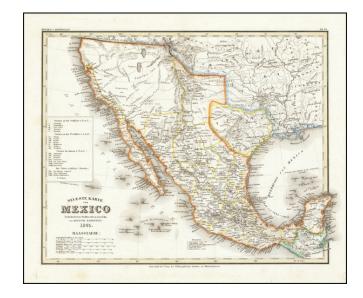

## Neueste Karte von Mexico . . . 1845 [Texas as a Republic]

**Stock#:** 65248

Map Maker: Meyer / Radefeld

**Date:** 1845

Place: Hildburghausen Color: Outline Color

**Condition:** VG

**Size:** 15 x 11.5 inches

## **Description:**

Elegant map of Mexico showing Texas as an Independent Republic.

The map includes excellent detail in Texas and along Rockies. Pre-Fremont Alta California includes 2 Salt Lakes, mythical rivers of Buenaventura & Francisco from the Uintahs to SF Bay. While often referred to as the German Mitchell, this characterization is unfair, as the work appears to be a collaborative effort which predates the sale of Tanner's plates to SA Mitchell.