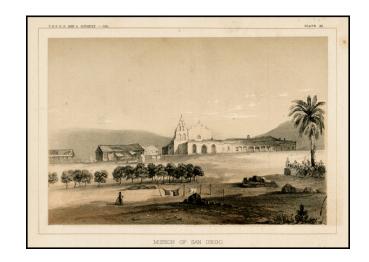

## **Mission of San Diego**

**Stock#:** 6524

Map Maker: U.S. Pacific RR Survey

**Date:** 1855

Place: Washington Color: Hand Colored

**Condition:** VG

**Size:**  $9.5 \times 6.5$  inches

**Price:** SOLD

## **Description:**

The earliest view obtainable view of the Mission and second earliest obtainable view of San Diego. Most Practicable and Economical Route For A Railroad From The Mississippi River To the Pacific Ocean, which was conducted by the Secretary of War.