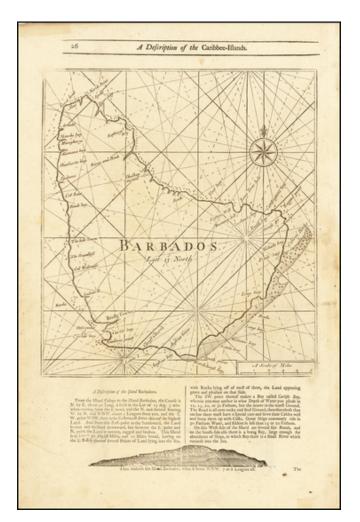

## **Description:**

Detailed coastal map of the Island of Barbados, from Mount & Page's English Pilot, Fourth Book.

The map includes a number of bays, harbors and other coastal feature, with sailing directions and a profile view below and on the verso.