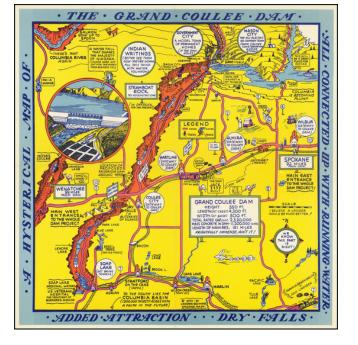

## A Hysterical Map Of Grand Coulee Dam -- All Connected Up With Running Water -- Added Attraction -- Dry Falls

**Stock#:** 65210

Map Maker: Lindgren Brothers

**Date:** 1940

Place: Spokane, WA

**Color:** Color **Condition:** VG+

## **Description:**

Second of two whimsical maps of Grand Coulee Dam, published by the Lindgren Brothers, "Drawn In Broken English by Jolly Lindgren," this comic pictorial map is full of puns and comic vignettes related to Grand Coulee Dam.

The Lindgren Brothers issued a number of other silly whimsical maps of national parks and other parts of the West.

This example follows the 1935 edition, which does not include a title around the border.