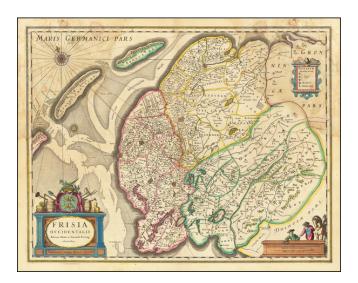

## **Description:**

Blaeu's map of the region extending from Kuynder and Staveren in the south to Dockum and Oosdon in the north.

Three cartouches, coat of arms, compass rose and rhumb lines.

## **Detailed Condition:**

Original color. Stained in the upper corners.