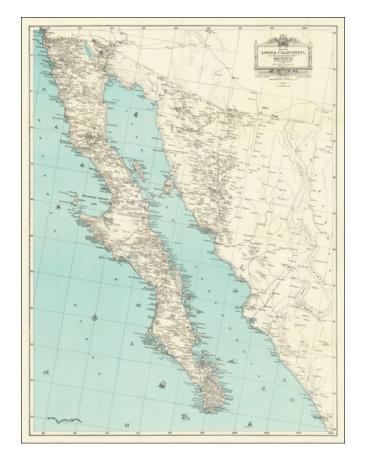

## Map of Lower California and the Northwestern States of Mexico From Best Available Sources . . .

**Stock#:** 65188 **Map Maker:** Knight

Date: 1930Place: San DiegoColor: Condition: VG+

**Size:** 26 x 35 inches

#### Baja California Rarity

Rare oversized map of Baja California, Sonora and contiguous states of Mexico, published in 1930 by Arey-Jones Co.

The map includes roads, towns, topography, missions, mines, lakes, rivers and other information.

#### Rarity

We note only the examples at Stanford and the Library of Congress.