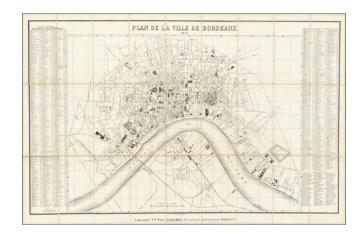

## Plan de la Ville de Bordeaux 1874

**Stock#:** 65178op **Map Maker:** Chaumas

Date: 1874
Place: Bordeaux
Color: Uncolored

**Condition:** VG+

**Size:**  $39 \times 25$  inches

**Price:** \$ 345.00

## **Description:**

Highly detailed map of Bordeaux, published in Bordeaux in 1874.

The map is oriented with east at the top, and includes a detailed index on either side of the map.

The map illustrates the major buildings and squares, along with the town lay out along the west side of the Garonne River. Includes train lines, bridges, etc.