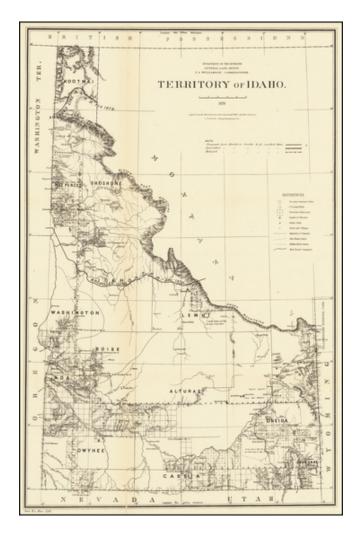

## Barry Lawrence Ruderman Antique Maps Inc.

7407 La Jolla Boulevard La Jolla, CA 92037 www.raremaps.com

(858) 551-8500 blr@raremaps.com

Territory of Idaho . . . 1876

| Stock#:<br>Map Maker: | 65174<br>General Land Office |
|-----------------------|------------------------------|
| Date:                 | 1876                         |
| Place:                | Washington                   |
| Color:                | Uncolored                    |
| <b>Condition:</b>     | VG                           |
| Size:                 | 14 x 21 inches               |
| Price:                | SOLD                         |

## **Description:**

Large and highly detailed map of Idaho Territory, issued by the General Land Office under the direction of Charles Roeser.

This map is the largest and most detailed map of Idaho published to date and includes the most up to date details produced by the General Land Office. The topographical and Indian Reservation detail is especially noteworthy.