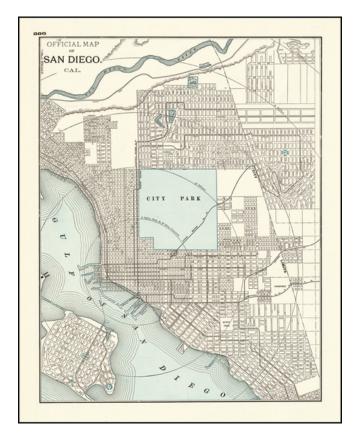

## Official Map of San Diego. Cal.

**Stock#:** 65173 **Map Maker:** Cram

Date: 1893Place: ChicagoColor: Condition: VG+

**Size:**  $10 \times 13$  inches

Price: SOLD

## **Description:**

First edition of the earliest plan of San Diego to appear in a commercial atlas.

The maps shows streets, buildings, train lines, public places, rivers etc.

Cram was one of the pre-eminent American Mapmakers of the late 19th Century, relying upon a cerographic printing process first applied to maps by the Morse family in the late 1830s, which ultimately led to the demise of the hand colored map.