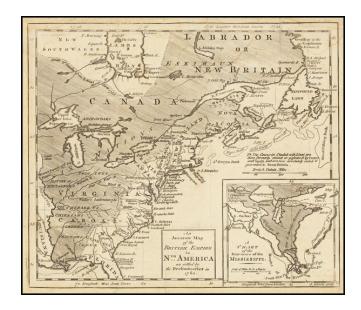

## An Accurate Map of the British Empire in N.th America as settled by the Preliminaries in 1762.

- Stock#:65161Map Maker:Gentleman's Magazine
- Date:1762Place:LondonColor:UncoloredCondition:VG+Size:9.5 x 8.5 inches

## **Description**:

Interesting early map of the British Colonies in North America, illustrating the geo-political results of the French & Indian War.

The map is based upon the map of John Mitchell, and uses shading to illustrate the regions which were lost by France and Spain to England at the conclusion of the Frech & Indian War.

Large inset map of the mouth of the Mississippi.