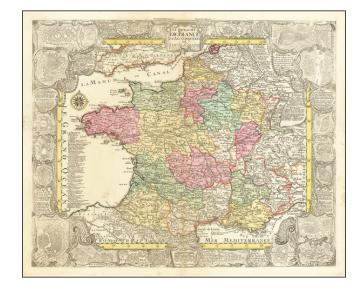

## Le Royaume De France Et Les Conquetes De Louis Grande

**Stock#:** 65158 **Map Maker:** Lotter

Date: 1760Place: AugsburgColor: Hand Colored

**Condition:** VG

**Size:** 22 x 18.5 inches

**Price:** SOLD

## **Description:**

Decorative and highly detailed map of France, celebrating the conquests of Louis Grande.

Includes a detailed map of France, surrounded by 19 city plans of the major cities which were part of the conquest., including Barcelona Cadis, Brisac, Nancy, Strasbourg, Alger, Mons, Phillipsbourg, Saar Louis and Gironne.