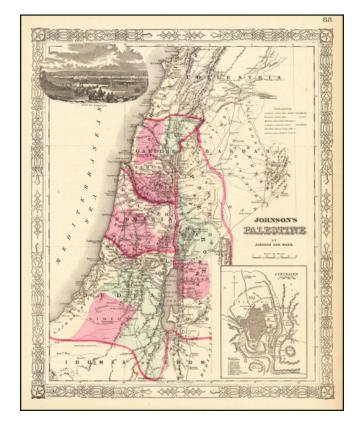

## **Description:**

Attractive map of the Holyland, based upon the 12 tribes and contemporary (to mid-19th Century) borders.

Insets of view of Damascus and town plan of Jerusalem. Shows towns, roads, rivers, lakes, mountains, etc. Includes biblical, classical and contemporary place names.

Decorative borders.