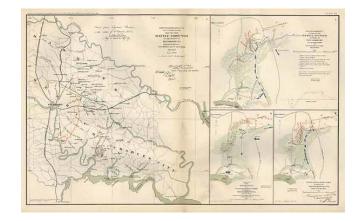

## Map of the Battle-Grounds in the Vicinity of Richomond, VA... [with] Reconnaissance of part of the Rebel Works in front of Williamsburg...[with] Sketch of Battlefield...Williamsburg

**Stock#:** 6515 **Map Maker:** Bien & Co.

## **Description:**

Highly detailed set of maps showing the battlefield positions, roads, rivers, towns, etc., for the battles at Richmond and Williamsburg. The map was issued to accompany the monumental Atlas To Accompany The Official Records of the Union and Confederate Armies. 1861-1865. The publication of this work was the most comprehensive compilation of maps of the Civil War.