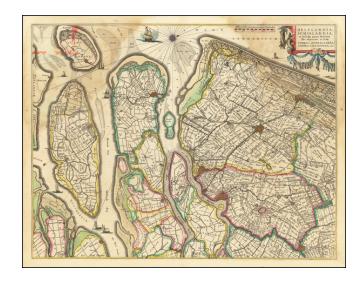

## **Description:**

Nice old color example of Blaeu's regional map of Southern Holland.

The map shows the estuary of the River Maas and extends from 's-Gravenhage to Gouda in the north and from Ouddorp to Steenbergen in the south. Cities, such as Rotterdam, Delft, and Brielle are depicted with miniature bird's-eye plans.

A compass rose orients north to the top right, and the map is further adorned with sailing ships and a strapwork title cartouche featuring fish.