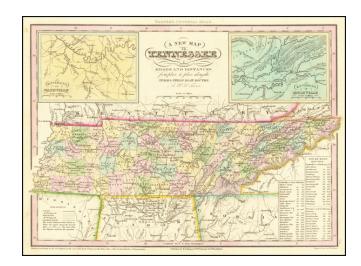

## A New Map of Tennessee with its Roads & Distances from palce to place along the Stage & Steamboat Routes. By H.S. Tanner

**Stock#:** 65125 **Map Maker:** Tanner

**Date:** 1836

Place: Philadelphia Colored Hand Colored

## **Description:**

Scarce early map of Tennessee from Tanner's *Universal Atlas*. Shows railroads, proposed railroads, major roads, distances, towns, rivers, etc.

A key shows the steamboat routes and distances. Well less than of the counties are shown. Large insets of Nasville and Knoxville.