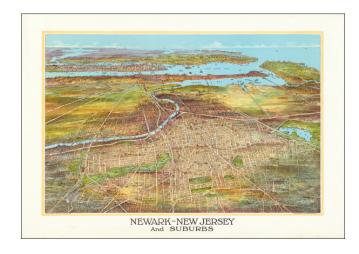

## A View of Newark looking North To Brooklyn & Manhattan

Fine large-format chromolithographic view of Newark, Kearny, Harrison, Jersey City, New York Bay, Manhattan and Brooklyn.

A wonderful view showing Newark, Kearny, Arlington, Jersey City and New York City in the distance.