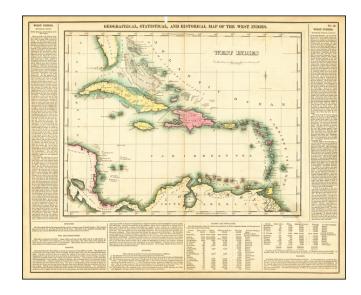

## Geographical, Statistical and Historical Map of The West Indies

**Stock#:** 65095

Map Maker: Carey & Lea

**Date:** 1822

Place: Philadelphia Colored Hand Colored

**Condition:** Good

**Size:** 20.5 x 16.5 inches

## **Description:**

Detailed general map of the Caribbean, from Carey & Lea's rare American Atlas.

Carey & Lea's Atlas is highly prized not only for its cartographic information but the marvelous information about each of the states and territories included. The atlas was issued in 6 editions in English, French and German, between 1822 and 1827.